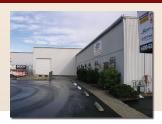

# INDUSTRIAL AND FLEX SPACE IN SAN LEADNRO.

Located in the South of Marina Business District (SOMAR), Catalina Street offers 33,510 rentable square feet of hard-to-come-by industrial space.

A host of amenities, including fifteen (15) grade level roll up doors, one (1) dock high door, fenced yard, truck staging areas and more gives Catalina Street the designation "Right Space. Best Place."

Catalina Street houses several industrial/flex buildings in the South of Marina Business District (SOMAR).

For more information, please contact: