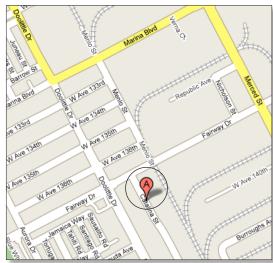

LEX SPACE ALL PROPERTIES OWNER MANAGED AND STRATEGICALLY LOCATED MINUTES FROM A MAJOR INTERSTATE IN THE EAST BAY AND CENTRAL VALLEY.

#### Right Space. Best Place.

www.cranbrookgroup.com

### CATALINA STREET

13880-13992 Catalina Street, San Leandro, CA 94577



#### SEE & LEARN MORE ...

Go to cranbrookgroup.com to view more photos and get more information about Catalina Street and our company.

# INDUSTRIAL AND FLEX SPACE IN SAN LEADNRO.

Located in the South of Marina Business District (SOMAR), Catalina Street offers 33,510 rentable square feet of hard-to-come-by industrial space.

A host of amenities, including fifteen (15) grade level roll up doors, one (1) dock high door, fenced yard, truck staging areas and more gives Catalina Street the designation "Right Space. Best Place."







#### WHAT SETS US APART.

- Owner managed ... it makes a difference!
- Close to I-880
- 15 grade level roll up doors
- 1 dock high door
- On site restaurant and lounge
- Fenced Yard
- Truck staging area



Catalina Street houses several industrial/flex buildings in the South of Marina Business District (SOMAR).

For more information, please contact:

#### Linda Shoemaker

Director of Leasing | Senior Property Manager Cranbrook Group, Inc. 925.866.8070 x 414 | <u>lshoemaker@cranbrookgroup.com</u> DRE #01253655 The information contained herein is based on reliable data, measurements and calculations. We have no reason to doubt its accuracy, but we do not guarantee it. All information should be verified prior to purchase or lease.