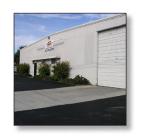

# INDUSTRIAL AND FLEX SPACE IN SAN LEADNRO.

Located in the South of Marina Business District (SOMAR), Catalina Street offers 33,510 rentable square feet of hard-to-come-by industrial space.

A host of amenities, including fifteen (15) grade level roll up doors, one (1) dock high door, fenced yard, truck staging areas and more gives Catalina Street the designation "Right Space. Best Place."

Catalina Street houses several industrial/flex buildings in the South of Marina Business District (SOMAR).

For more information, please contact: