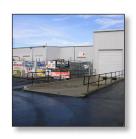

# INDUSTRIAL AND FLEX SPACE IN SAN LEADNRO.

Located in the South of Marina Business District (SOMAR), Catalina Street offers 33,510 rentable square feet of hard-to-come-by industrial space.

A host of amenities, including fifteen (15) grade level roll up doors, one (1) dock high door, fenced yard, truck staging areas and more gives Catalina Street the designation "Right Space. Best Place."

Catalina Street houses several industrial/flex buildings in the South of Marina Business District (SOMAR).

For more information, please contact: