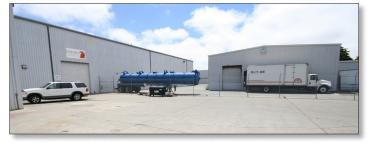

# INDUSTRIAL AND FLEX SPACE IN SAN LEADNRO.

Located in the South of Marina Business District (SOMAR), Catalina Street offers 33,510 rentable square feet of hard-to-come-by industrial space.

A host of amenities, including fifteen (15) grade level roll up doors, one (1) dock high door, fenced yard, truck staging areas and more gives Catalina Street the designation "Right Space. Best Place."

#### WHAT SETS US APART.

- Owner managed ... it makes a difference!
- Close to I-880
- 15 grade level roll up doors
- 1 dock high door
- On site restaurant and lounge
- Fenced Yard
- Truck staging area